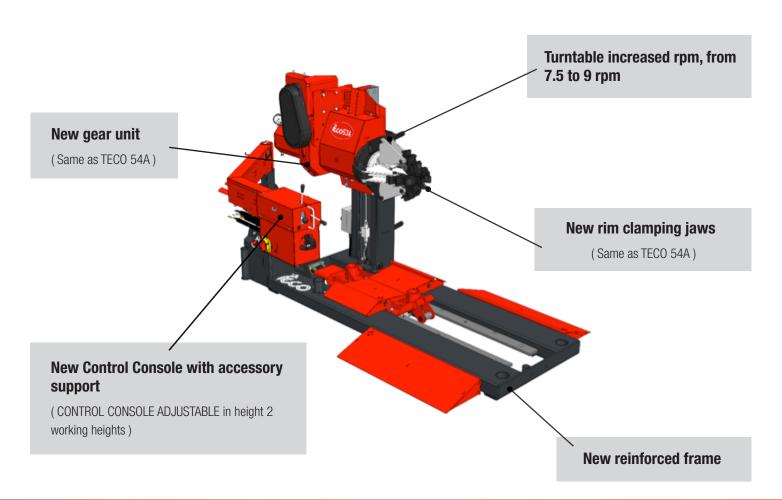

## **TRUCK TYRE CHANGERS**

We are pleased to inform you that the **TECO 53A** tyre changer has been completely redesigned to offer you better performance. Our vision is to offer a tyre changer that can become the favourite tool of professionals.

The special features of this tyre changer, such as **EASE OF USE, COMPACT SIZE, PERFECT TOOL POSITIONING** and **WORK SPEED** make it an **EASY** and **QUICK** machine to use.

## These are the new features of the new TECO 53A: